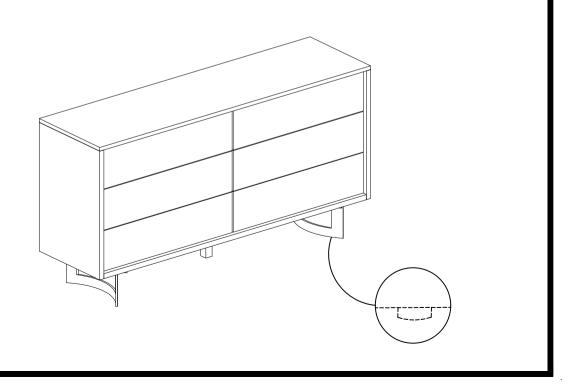

BLY INSTRUCTIONS.**

BENT DRESSER SMOKED

VE-1097-03



THANK YOU FOR YOUR PURCHASE!

## PARTS AND HARDWARE.

### **PARTS LIST**

| NO. | DESCRIPTION | IMAGE | Q'TY |
|-----|-------------|-------|------|
| P1  | STRUCTURE   |       | 1    |
| P2  | METAL LEG   | Z     | 2    |
| P3  | CENTRAL LEG |       | 1    |

#### **HARDWARES LIST**

| NO. | DESCRIPTION | IMAGE | Q'TY |
|-----|-------------|-------|------|
| H1  | ALLEN BOLT  |       | 8    |
| H2  | ALLEN KEY   |       | 1    |
| НЗ  | WASHER      | 0     | 8    |

### NOTES.

Thank you for purchasing this quality product! Be sure to check all packing material carefully for small part that may have come loose inside the carton during shipping.

**CAUTION**: The item is heavy, assembly should be performed by two people.





STEP 2.