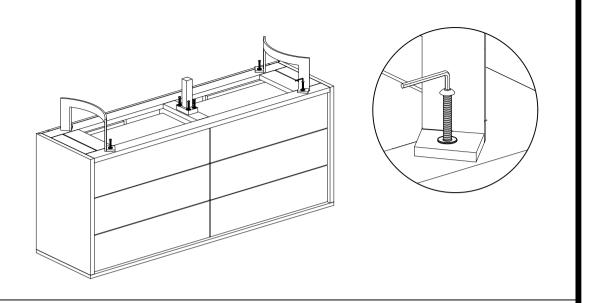

# **ASSEMBLY INSTRUCTIONS.**

BENT DRESSER SMOKED

VE-1097-03



THANK YOU FOR YOUR PURCHASE!

## PARTS AND HARDWARE.

### **PARTS LIST**

| NO. | DESCRIPTION | IMAGE | Q'TY |
|-----|-------------|-------|------|
| P1  | STRUCTURE   |       | 1    |
| P2  | METAL LEG   | Z     | 2    |
| P3  | CENTRAL LEG |       | 1    |

#### **HARDWARES LIST**

| NO. | DESCRIPTION | IMAGE | Q'TY |
|-----|-------------|-------|------|
| H1  | ALLEN BOLT  |       | 8    |
| H2  | ALLEN KEY   |       | 1    |
| НЗ  | WASHER      | 0     | 8    |

### NOTES.

Thank you for purchasing this quality product! Be sure to check all packing material carefully for small part that may have come loose inside the carton during shipping.

**CAUTION**: The item is heavy, assembly should be performed by two people.





STEP 2.